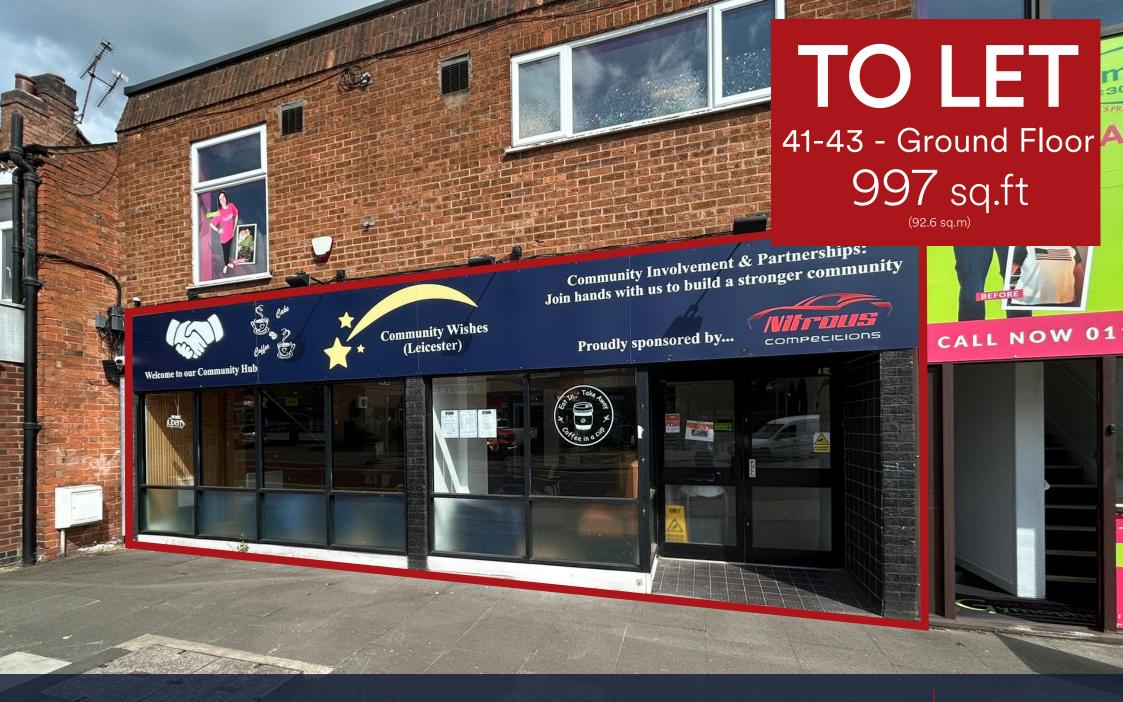

## 41-43 Ground Floor

#### **DESCRIPTION**

Wigston is situated 5 miles to the South of Leicester and has a population of approximately 33,000. The Arcade is located in the heart of the town centre adjacent to the towns car parks. The Arcade has access from both Leicester Road and the car parking areas making it one of the main pedestrian routes in the town.

## **UNIT SIZE**

Total Area: 997 sq.ft (92.6 sq.m)