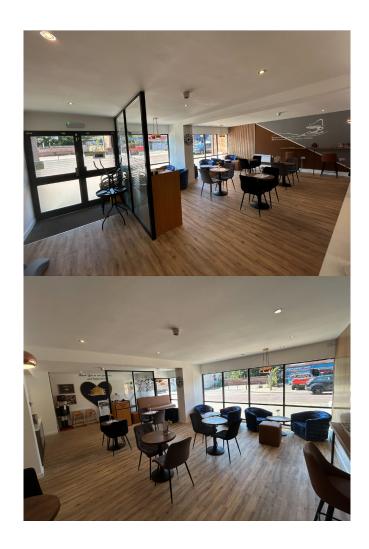

#### **DESCRIPTION**

Wigston is situated 5 miles to the South of Leicester and has a population of approximately 33,000. The Arcade is located in the heart of the town centre adjacent to the towns car parks. The Arcade has access from both Leicester Road and the car parking areas making it one of the main pedestrian routes in the town.